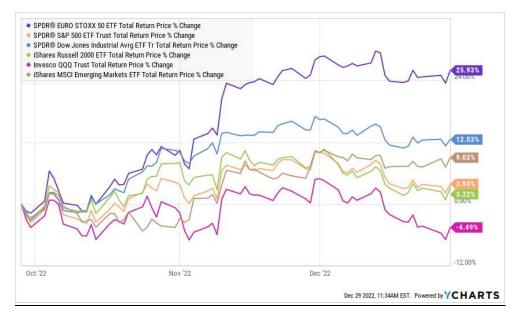

ce YCharts





#### NASDAQ 100



Source YCharts



## S&P MidCap 400







## MSCI EAFE TR USD (Foreign Developed)





## MSCI EM TR USD (Emerging Markets)





Source YCharts

## MSCI ACWI Ex USA TR USD (Foreign Dev & EM)





### S&P GSCI (Broad-Based Commodities)



Source YCharts

## WTI Crude Oil Q4 & 2022 Return



Source Koyfin.com

#### Gold Price Q4 & 2022 Return



Source Koyfin.com

**BBgBarc US Agg Bond** 



## BBgBarc US T-Bill 1-3 Mon





Source YCharts

## ICE US T-Bond 7-10 Year



# BBgBarc US MBS (Mortgage-backed)









## BBgBarc US Corporate Invest Grade



Source YCharts



## BBgBarc US Corporate High Yield

# **Other Citations**

### Sector Performance Q4 2022



### Sector Performance Full Year





## Value vs. Growth Full Year





#### Major Indices Q4



# Major Indices Full Year



## U.S. ISM Manufacturing PMI



# U.S. ISM Services Prices Paid Index



# Consumer Price Index Y/Y



|