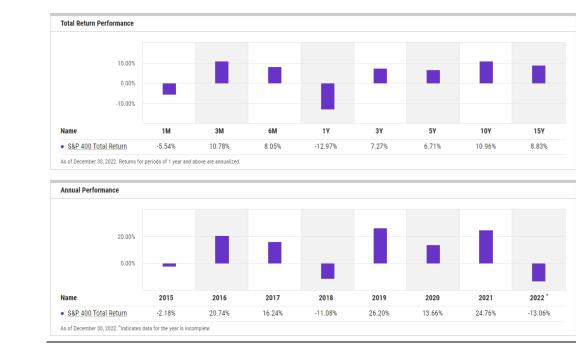

# **Return Documentation**

<u>S&P 500</u>



Source YCharts





#### NASDAQ 100



Source YCharts



## S&P MidCap 400







## MSCI EAFE TR USD (Foreign Developed)





## MSCI EM TR USD (Emerging Markets)





Source YCharts

## MSCI ACWI Ex USA TR USD (Foreign Dev & EM)





### S&P GSCI (Broad-Based Commodities)



Source YCharts

## WTI Crude Oil Q4 & 2022 Return



Source Koyfin.com

#### Gold Price Q4 & 2022 Return



Source Koyfin.com

**BBgBarc US Agg Bond** 



## BBgBarc US T-Bill 1-3 Mon





Source YCharts

## ICE US T-Bond 7-10 Year



# BBgBarc US MBS (Mortgage-backed)









## BBgBarc US Corporate Invest Grade



Source YCharts



## BBgBarc US Corporate High Yield

# **Other Citations**

### Sector Performance Q4 2022



### Sector Performance Full Year





## Value vs. Growth Full Year





#### Major Indices Q4



# Major Indices Full Year



## U.S. ISM Manufact