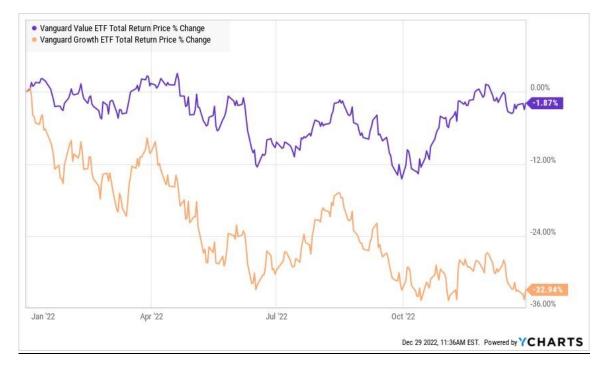

## Value vs. Growth Full Year

https://www.cnbc.com/2022/11/03/value-investors-make-a-big-comeback-with-one-of-their-best-months-since-1978-.html

Markets ended 2022 on a decidedly negative note and the December losses helped to ensure that 2022 was the worst year for stocks since 2008 and the worst year for bonds in multiple decades, as both asset classes posted annual declines for the first time since the 1960s.