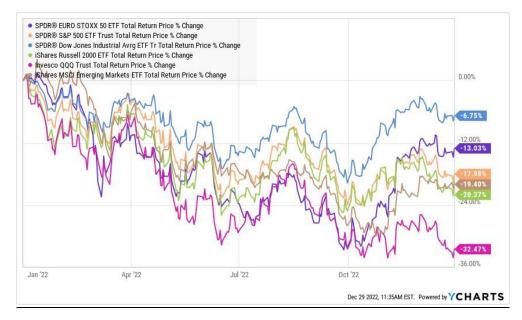

00



Source YCharts



## S&P MidCap 400







## MSCI EAFE TR USD (Foreign Developed)





## MSCI EM TR USD (Emerging Markets)





Source YCharts

## MSCI ACWI Ex USA TR USD (Foreign Dev & EM)





### S&P GSCI (Broad-Based Commodities)



Source YCharts

## WTI Crude Oil Q4 & 2022 Return



Source Koyfin.com

#### Gold Price Q4 & 2022 Return



Source Koyfin.com

**BBgBarc US Agg Bond** 



## BBgBarc US T-Bill 1-3 Mon





Source YCharts

## ICE US T-Bond 7-10 Year



# BBgBarc US MBS (Mortgage-backed)









## BBgBarc US Corporate Invest Grade



Source YCharts



## BBgBarc US Corporate High Yield

# **Other Citations**

### Sector Performance Q4 2022



### Sector Performance Full Year





## Value vs. Growth Full Year





#### Major Indices Q4



# Major Indices Full Year



## U.S. ISM Manufacturing PMI



# U.S. ISM Services Prices Paid Index



# Consumer Price Index Y/Y



|