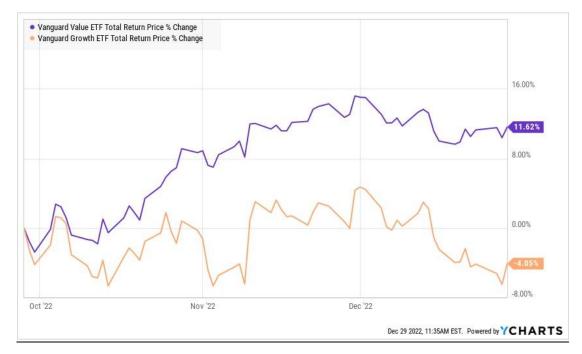

## Value vs. Growth Full Year

https://www.cnbc.com/2022/11/03/value-investors-make-a-big-comeback-with-one-of-their-best-months-since-1978-.html

Markets ended 2022 on a decidedly negative note and the December losses helped to ensure that 2022 was the worst year for stocks since 2008 and the worst year for bonds in multiple decades, as both asset classes posted annual declines for the first time since the 1960s.