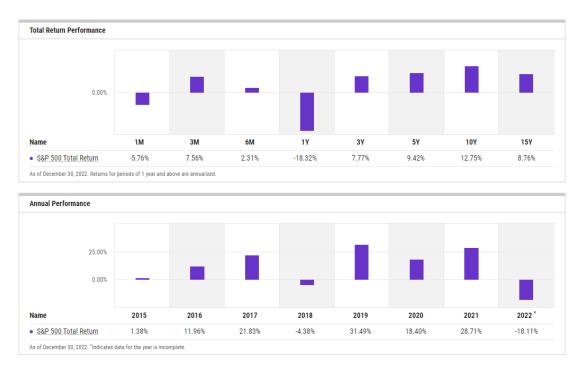

# **Return Documentation**

<u>S&P 500</u>



Source YCharts





#### NASDAQ 100



Source YCharts



## S&P MidCap 400







## MSCI EAFE TR USD (Foreign Developed)





## MSCI EM TR USD (Emerging Markets)





Source YCharts

## MSCI ACWI Ex USA TR USD (Foreign Dev & EM)





### S&P GSCI (Broad-Based Commodities)



Source YCharts

## WTI Crude Oil Q4 & 2022 Return



Source Koyfin.com

#### Gold Price Q4 & 2022 Return



Source Koyfin.com

**BBgBarc US Agg Bond** 



## BBgBarc US T-Bill 1-3 Mon





Source YCharts

## ICE US T-Bond 7-10 Year



# BBgBarc US MBS (Mortgage-backed)









## BBgBarc US Corporate Invest Grade



Source YCharts



## BBgBarc US Corporate High Yield

# **Other Citations**

### Sector Performance Q4 2022



### Sector Performance Full Year





## Value vs. Growth Full Year





#### Major Indice