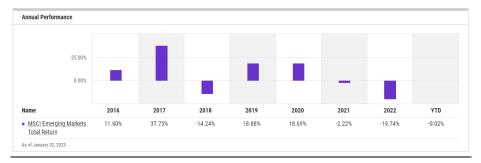

# **Return Documentation**

<u>S&P 500</u>



Source YCharts





#### NASDAQ 100



Source YCharts



## S&P MidCap 400







## MSCI EAFE TR USD (Foreign Developed)





## MSCI EM TR USD (Emerging Markets)





Source YCharts

## MSCI ACWI Ex USA TR USD (Foreign Dev & EM)





### S&P GSCI (Broad-Based Commodities)



Source YCharts

## WTI Crude Oil Q4 & 2022 Return



Source Koyfin.com

#### Gold Price Q4 & 2022 Return



Source Koyfin.com

**BBgBarc US Agg Bond** 



## BBgBarc US T-Bill 1-3 Mon





Source YCharts

## ICE US T-Bond 7-10 Year



# BBgBarc US MBS (Mortgage-backed)









## BBgBarc US Corporate Invest Grade



Source YCharts



## BBgBarc US Corporate High Yield

# **Other Citations**

### Sector Performance Q4 2022



### Sector Performance Full Year





## Value vs. Growth Full Year





#### Major Indices Q4



# Major Indices Full Year



## U.S. ISM Manufacturing PMI



# U.S. ISM Services Prices Paid Index



# Consumer Price Index Y/Y



|