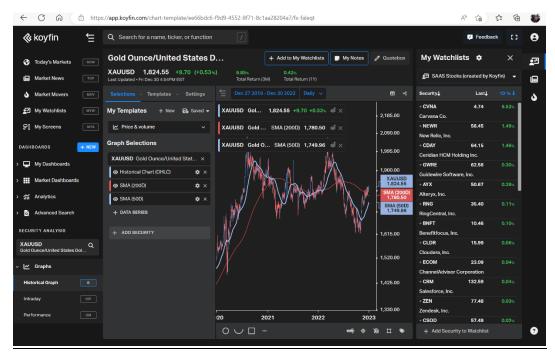

# **Return Documentation**

<u>S&P 500</u>



Source YCharts





#### NASDAQ 100



Source YCharts



## S&P MidCap 400







## MSCI EAFE TR USD (Foreign Developed)





## MSCI EM TR USD (Emerging Markets)





Source YCharts

## MSCI ACWI Ex USA TR USD (Foreign Dev & EM)





### S&P GSCI (Broad-Based Commodities)



Source YCharts

## WTI Crude Oil Q4 & 2022 Return



Source Koyfin.com

#### Gold Price Q4 & 2022 Return



Source Koyfin.com

**BBgBarc US Agg Bond** 



## BBgBarc US T-Bill 1-3 Mon





Source YCharts

## ICE US T-Bond 7-10 Year



# BBgBarc US MBS (Mortgage-backed)









## BBgBarc US Corporate Invest Grade



Source YCharts



## BBgBarc US Corporate High Yield

# **Other Citations**

### Sector Performance Q4 2022



### Sector Performance Full Year





## Value vs. Growth Full Year





#### Major Indices Q4



# Major Indices Full Year



## U.S. ISM Manufacturing PMI



# U.S. ISM Services Prices Paid Index



# Consumer Price Index Y/Y



|