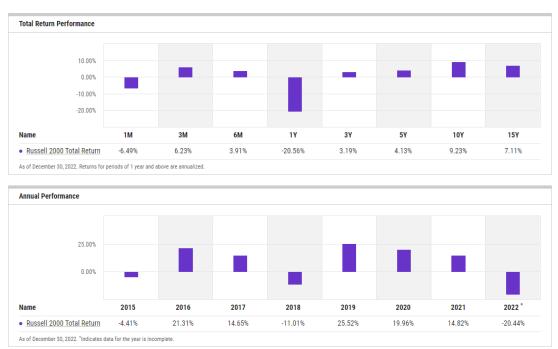

# **Return Documentation**

<u>S&P 500</u>



Source YCharts





#### NASDAQ 100



Source YCharts



## S&P MidCap 400







## MSCI EAFE TR USD (Foreign Developed)





## MSCI EM TR USD (Emerging Markets)





Source YCharts

## MSCI ACWI Ex USA TR USD (Foreign Dev & EM)





### S&P GSCI (Broad-Based Commodities)



Source YCharts

## WTI Crude Oil Q4 & 2022 Return



Source Koyfin.com

#### Gold Price Q4 & 2022 Return



Source Koyfin.com

**BBgBarc US Agg Bond** 



## BBgBarc US T-Bill 1-3 Mon





Source YCharts

## ICE US T-Bond 7-10 Year



# BBgBarc US MBS (Mortgage-backed)









## BBgBarc US Corporate Invest Grade



Source YCharts



## BBgBarc US Corporate High Yield

# **Other Citations**

### Sector Performance Q4 2022



### Sector Performance Full Year





## Value vs. Growth Full Year





#### Major Indices Q4



# Major Indices Full Year



## U.S. ISM Manufacturing PMI



# U.S. ISM