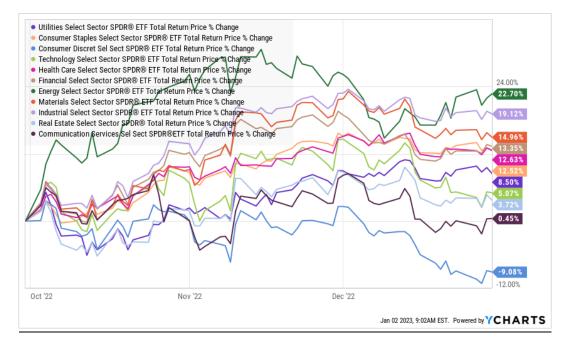

# **Return Documentation**

<u>S&P 500</u>



Source YCharts





#### NASDAQ 100



Source YCharts



## S&P MidCap 400







## MSCI EAFE TR USD (Foreign Developed)





## MSCI EM TR USD (Emerging Markets)





Source YCharts

## MSCI ACWI Ex USA TR USD (Foreign Dev & EM)





### S&P GSCI (Broad-Based Commodities)



Source YCharts

## WTI Crude Oil Q4 & 2022 Return



Source Koyfin.com

#### Gold Price Q4 & 2022 Return



Source Koyfin.com

**BBgBarc US Agg Bond** 



## BBgBarc US T-Bill 1-3 Mon





Source YCharts

## ICE US T-Bond 7-10 Year



# BBgBarc US MBS (Mortgage-backed)









## BBgBarc US Corporate Invest Grade



Source YCharts



## BBgBarc US Corporate High Yield

# **Other Citations**

### Sector Performance Q4 2022



### Sector Performance Full Year





## Value vs. Growth Full Year





#### Major Indices Q4



# Major Indices Full Year



## U.S. ISM Manufacturing PMI



# U.S. ISM Services Prices Paid Index



# Consumer Price Index Y/Y



|