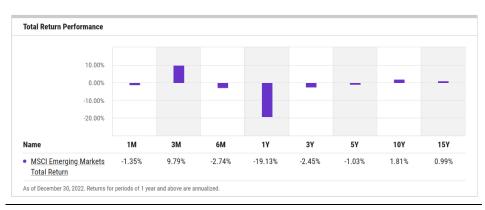

# **Return Documentation**

<u>S&P 500</u>



Source YCharts





#### NASDAQ 100



Source YCharts



## S&P MidCap 400







## MSCI EAFE TR USD (Foreign Developed)





## MSCI EM TR USD (Emerging Markets)





Source YCharts

## MSCI ACWI Ex USA TR USD (Foreign Dev & EM)





### S&P GSCI (Broad-Based Commodities)



Source YCharts

## WTI Crude Oil Q4 & 2022 Return



Source Koyfin.com

#### Gold Price Q4 & 2022 Return



Source Koyfin.com

**BBgBarc US Agg Bond** 



## BBgBarc US T-Bill 1-3 Mon





Source YCharts

## ICE US T-Bond 7-10 Year



# BBgBarc US MBS (Mortgage-backed)









## BBgBarc US Corporate Invest Grade



Source YCharts



## BBgBarc US Corporate High Yield

# **Other Citations**

### Sector Performance Q4 2022



### Sector Performance Full Year





## Value vs. Growth Full Year





#### Major Indices Q4



# Major Indices Full Year



## U.S. ISM Manufacturing PMI



# U.S. ISM Services Prices Paid Index



# Consumer Price Index Y/Y



|