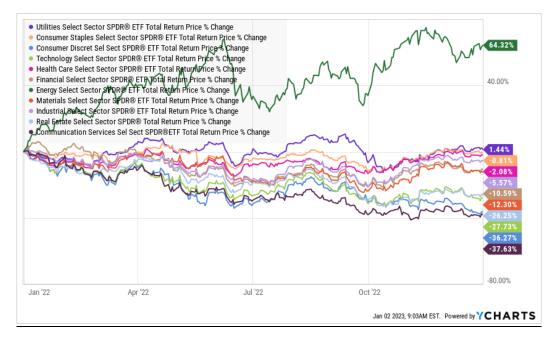

# **Return Documentation**

<u>S&P 500</u>



Source YCharts





#### NASDAQ 100



Source YCharts



## S&P MidCap 400







## MSCI EAFE TR USD (Foreign Developed)





## MSCI EM TR USD (Emerging Markets)





Source YCharts

## MSCI ACWI Ex USA TR USD (Foreign Dev & EM)





### S&P GSCI (Broad-Based Commodities)



Source YCharts

## WTI Crude Oil Q4 & 2022 Return



Source Koyfin.com

#### Gold Price Q4 & 2022 Return



Source Koyfin.com

**BBgBarc US Agg Bond** 



## BBgBarc US T-Bill 1-3 Mon





Source YCharts

## ICE US T-Bond 7-10 Year



# BBgBarc US MBS (Mortgage-backed)









## BBgBarc US Corporate Invest Grade



Source YCharts



## BBgBarc US Corporate High Yield

# **Other Citations**

### Sector Performance Q4 2022



### Sector Performance Full Year





## Value vs. Growth Full Year





#### Major Indices Q4



# Major Indices Full Year



## U.S. ISM Manufacturing PMI



# U.S. ISM Services Prices Paid Index



# Consumer Price Index Y/Y



|