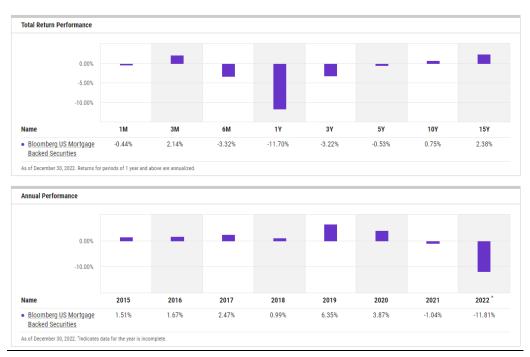

# **Return Documentation**

<u>S&P 500</u>



Source YCharts





#### NASDAQ 100



Source YCharts



## S&P MidCap 400







## MSCI EAFE TR USD (Foreign Developed)





## MSCI EM TR USD (Emerging Markets)





Source YCharts

## MSCI ACWI Ex USA TR USD (Foreign Dev & EM)





### S&P GSCI (Broad-Based Commodities)



Source YCharts

## WTI Crude Oil Q4 & 2022 Return



Source Koyfin.com

#### Gold Price Q4 & 2022 Return



Source Koyfin.com

**BBgBarc US Agg Bond** 



## BBgBarc US T-Bill 1-3 Mon





Source YCharts

## ICE US T-Bond 7-10 Year



# BBgBarc US MBS (Mortgage-backed)









## BBgBarc US Corporate Invest Grade



Source YCharts



## BBgBarc US Corporate High Yield

# **Other Citations**

### Sector Performance Q4 2022



### Sector Performance Full Year





## Value vs. Growth Full Year





#### Major Indices Q4



# Major Indices Full Year



## U.S. ISM Manufacturing PMI



# U.S. ISM Services Prices Paid Index



# Consumer Price Index Y/Y



|