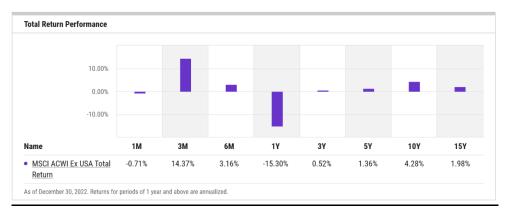

# **Return Documentation**

<u>S&P 500</u>



Source YCharts





#### NASDAQ 100



Source YCharts



## S&P MidCap 400







## MSCI EAFE TR USD (Foreign Developed)





## MSCI EM TR USD (Emerging Markets)





Source YCharts

## MSCI ACWI Ex USA TR USD (Foreign Dev & EM)





### S&P GSCI (Broad-Based Commodities)



Source YCharts

## WTI Crude Oil Q4 & 2022 Return



Source Koyfin.com

#### Gold Price Q4 & 2022 Return



Source Koyfin.com

**BBgBarc US Agg Bond** 



## BBgBarc US T-Bill 1-3 Mon





Source YCharts

## ICE US T-Bond 7-10 Year



# BBgBarc US MBS (Mortgage-backed)









## BBgBarc US Corporate Invest Grade



Source YCharts



## BBgBarc US Corporate High Yield

# **Other Citations**

### Sector Performance Q4 2022



### Sector Performance Full Year





## Value vs. Growth Full Year





#### Major Indices Q4



# Major Indices Full Year



## U.S. ISM Manufacturing PMI



# U.S. ISM Services Prices Paid Index



# Consumer Price Index Y/Y



|