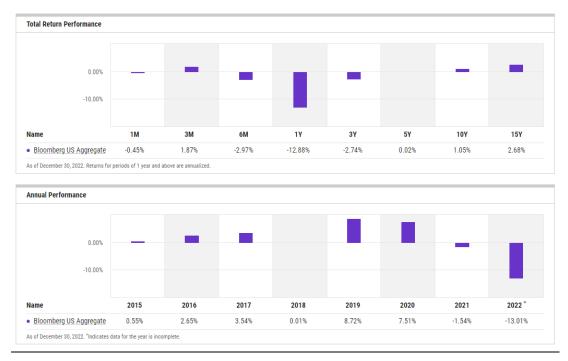

# **Return Documentation**

<u>S&P 500</u>



Source YCharts





#### NASDAQ 100



Source YCharts



## S&P MidCap 400







## MSCI EAFE TR USD (Foreign Developed)





## MSCI EM TR USD (Emerging Markets)





Source YCharts

## MSCI ACWI Ex USA TR USD (Foreign Dev & EM)





### S&P GSCI (Broad-Based Commodities)



Source YCharts

## WTI Crude Oil Q4 & 2022 Return



Source Koyfin.com

#### Gold Price Q4 & 2022 Return



Source Koyfin.com

**BBgBarc US Agg Bond** 



## BBgBarc US T-Bill 1-3 Mon





Source YCharts

## ICE US T-Bond 7-10 Year



# BBgBarc US MBS (Mortgage-backed)









## BBgBarc US Corporate Invest Grade



Source YCharts



## BBgBarc US Corporate High Yield

# **Other Citations**

### Sector Performance Q4 2022



### Sector Performance Full Year





## Value vs. Growth Full Year





#### Major Indices Q4



# Major Indices Full Year



## U.S. ISM Manufacturing PMI



# U.S. ISM Services Prices Paid Index



# Consumer Price Index Y/Y



|