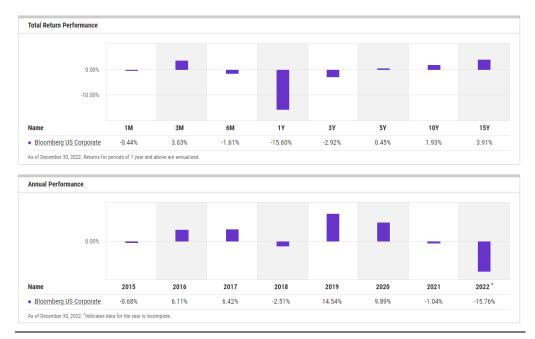

# **Return Documentation**

<u>S&P 500</u>



Source YCharts





#### NASDAQ 100



Source YCharts



## S&P MidCap 400







## MSCI EAFE TR USD (Foreign Developed)





## MSCI EM TR USD (Emerging Markets)





Source YCharts

## MSCI ACWI Ex USA TR USD (Foreign Dev & EM)





### S&P GSCI (Broad-Based Commodities)



Source YCharts

## WTI Crude Oil Q4 & 2022 Return



Source Koyfin.com

#### Gold Price Q4 & 2022 Return



Source Koyfin.com

**BBgBarc US Agg Bond** 



## BBgBarc US T-Bill 1-3 Mon





Source YCharts

## ICE US T-Bond 7-10 Year



# BBgBarc US MBS (Mortgage-backed)









## BBgBarc US Corporate Invest Grade



Source YCharts



## BBgBarc US Corporate High Yield

# **Other Citations**

### Sector Performance Q4 2022



### Sector Performance Full Year





## Value vs. Growth Full Year





#### Major Indices Q4



# Major Indices Full Year



## U.S. ISM Manufacturing PMI



# U.S. ISM Services Prices Paid Index



# Consumer Price Index Y/Y



|