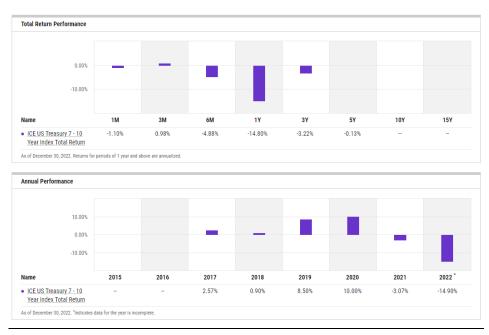

# **Return Documentation**

<u>S&P 500</u>



Source YCharts





#### NASDAQ 100



Source YCharts



## S&P MidCap 400







## MSCI EAFE TR USD (Foreign Developed)





## MSCI EM TR USD (Emerging Markets)





Source YCharts

## MSCI ACWI Ex USA TR USD (Foreign Dev & EM)





### S&P GSCI (Broad-Based Commodities)



Source YCharts

## WTI Crude Oil Q4 & 2022 Return



Source Koyfin.com

#### Gold Price Q4 & 2022 Return



Source Koyfin.com

**BBgBarc US Agg Bond** 



## BBgBarc US T-Bill 1-3 Mon





Source YCharts

## ICE US T-Bond 7-10 Year



# BBgBarc US MBS (Mortgage-backed)









## BBgBarc US Corporate Invest Grade



Source YCharts



## BBgBarc US Corporate High Yield

# **Other Citations**

### Sector Performance Q4 2022



### Sector Performance Full Year





## Value vs. Growth Full Year





#### Major Indices Q4



# Major Indices Full Year



## U.S. ISM Manufacturing PMI



# U.S. ISM Services Prices Paid Index



# Consumer Price Index Y/Y



|