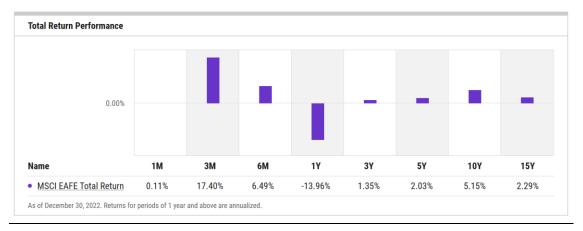

# **Return Documentation**

<u>S&P 500</u>



Source YCharts





#### NASDAQ 100



Source YCharts



## S&P MidCap 400







## MSCI EAFE TR USD (Foreign Developed)





## MSCI EM TR USD (Emerging Markets)





Source YCharts

## MSCI ACWI Ex USA TR USD (Foreign Dev & EM)





### S&P GSCI (Broad-Based Commodities)



Source YCharts

## WTI Crude Oil Q4 & 2022 Return



Source Koyfin.com

#### Gold Price Q4 & 2022 Return



Source Koyfin.com

**BBgBarc US Agg Bond** 



## BBgBarc US T-Bill 1-3 Mon





Source YCharts

## ICE US T-Bond 7-10 Year



# BBgBarc US MBS (Mortgage-backed)









## BBgBarc US Corporate Invest Grade



Source YCharts



## BBgBarc US Corporate High Yield

# **Other Citations**

### Sector Performance Q4 2022



### Sector Performance Full Year





## Value vs. Growth Full Year





#### Major Indices Q4



# Major Indices Full Year



## U.S. ISM Manufacturing PMI



# U.S. ISM Services Prices Paid Index



# Consumer Pri