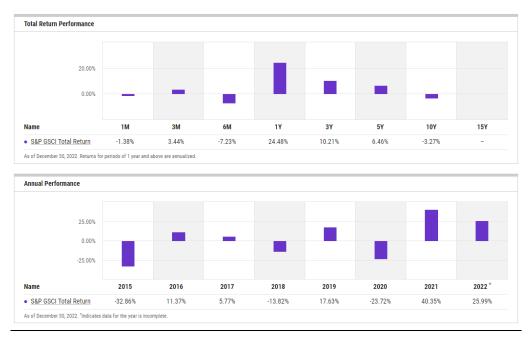

# **Return Documentation**

<u>S&P 500</u>



Source YCharts





#### NASDAQ 100



Source YCharts



## S&P MidCap 400







## MSCI EAFE TR USD (Foreign Developed)





## MSCI EM TR USD (Emerging Markets)





Source YCharts

## MSCI ACWI Ex USA TR USD (Foreign Dev & EM)





### S&P GSCI (Broad-Based Commodities)



Source YCharts

## WTI Crude Oil Q4 & 2022 Return



Source Koyfin.com

#### Gold Price Q4 & 2022 Return



Source Koyfin.com

**BBgBarc US Agg Bond** 



## BBgBarc US T-Bill 1-3 Mon





Source YCharts

## ICE US T-Bond 7-10 Year



# BBgBarc US MBS (Mortgage-backed)









## BBgBarc US Corporate Invest Grade



Source YCharts



## BBgBarc US Corporate High Yield

# **Other Citations**

### Sector Performance Q4 2022



### Sector Performance Full Year





## Value vs. Growth Full Year





#### Major Indices Q4



# Major Indices Full Year



## U.S. ISM Manufacturing PMI



# U.S. ISM Services Prices Paid Index



# Consumer Price Index Y/Y



|