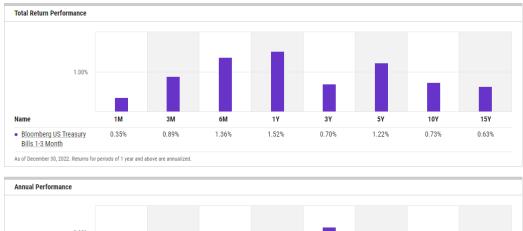

# **Return Documentation**

<u>S&P 500</u>



Source YCharts





#### NASDAQ 100



Source YCharts



## S&P MidCap 400







## MSCI EAFE TR USD (Foreign Developed)





## MSCI EM TR USD (Emerging Markets)





Source YCharts

## MSCI ACWI Ex USA TR USD (Foreign Dev & EM)





### S&P GSCI (Broad-Based Commodities)



Source YCharts

## WTI Crude Oil Q4 & 2022 Return



Source Koyfin.com

#### Gold Price Q4 & 2022 Return



Source Koyfin.com

**BBgBarc US Agg Bond** 



## BBgBarc US T-Bill 1-3 Mon





Source YCharts

## ICE US T-Bond 7-10 Year



# BBgBarc US MBS (Mortgage-backed)









## BBgBarc US Corporate Invest Grade



Source YCharts



## BBgBarc US Corporate High Yield

# **Other Citations**

### Sector Performance Q4 2022



### Sector Performance Full Year





## Value vs. Growth Full Year





#### Major Indices Q4



# Major Indices Full Year



## U.S. ISM Manufacturing PMI



# U.S. ISM Services Prices Paid Index



# Consumer Price Index Y/Y



|