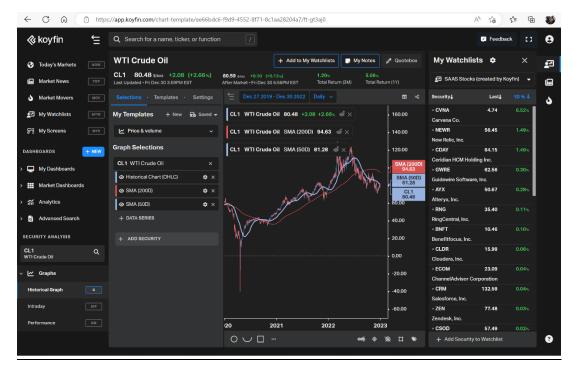

# **Return Documentation**

<u>S&P 500</u>



Source YCharts





#### NASDAQ 100



Source YCharts



## S&P MidCap 400







## MSCI EAFE TR USD (Foreign Developed)





## MSCI EM TR USD (Emerging Markets)





Source YCharts

## MSCI ACWI Ex USA TR USD (Foreign Dev & EM)





### S&P GSCI (Broad-Based Commodities)



Source YCharts

## WTI Crude Oil Q4 & 2022 Return



Source Koyfin.com

#### Gold Price Q4 & 2022 Return



Source Koyfin.com

**BBgBarc US Agg Bond** 



## BBgBarc US T-Bill 1-3 Mon





Source YCharts

## ICE US T-Bond 7-10 Year



# BBgBarc US MBS (Mortgage-backed)









## BBgBarc US Corporate Invest Grade



Source YCharts



## BBgBarc US Corporate High Yield

# **Other Citations**

### Sector Performance Q4 2022



### Sector Performance Full Year





## Value vs. Growth Full Year





#### Major Indices Q4



# Major Indices Full Year



## U.S. ISM Manufacturing PMI



# U.S. ISM Services Prices Paid Index



# Consumer Price Index Y/Y



|