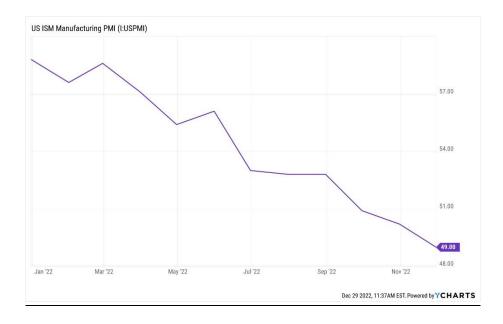

dCap 400







## MSCI EAFE TR USD (Foreign Developed)





## MSCI EM TR USD (Emerging Markets)





Source YCharts

## MSCI ACWI Ex USA TR USD (Foreign Dev & EM)





### S&P GSCI (Broad-Based Commodities)



Source YCharts

## WTI Crude Oil Q4 & 2022 Return



Source Koyfin.com

#### Gold Price Q4 & 2022 Return



Source Koyfin.com

**BBgBarc US Agg Bond** 



## BBgBarc US T-Bill 1-3 Mon





Source YCharts

## ICE US T-Bond 7-10 Year



# BBgBarc US MBS (Mortgage-backed)









## BBgBarc US Corporate Invest Grade



Source YCharts



## BBgBarc US Corporate High Yield

# **Other Citations**

### Sector Performance Q4 2022



### Sector Performance Full Year





## Value vs. Growth Full Year





#### Major Indices Q4



# Major Indices Full Year



## U.S. ISM Manufacturing PMI



# U.S. ISM Services Prices Paid Index



# Consumer Price Index Y/Y



|