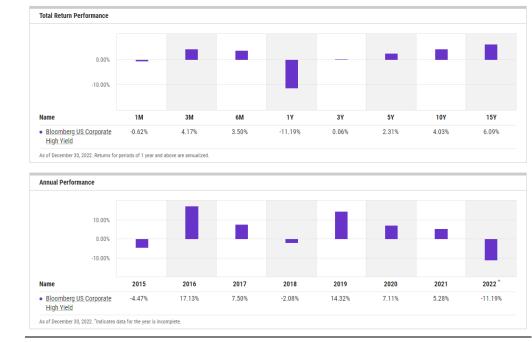

# **Return Documentation**

<u>S&P 500</u>



Source YCharts





#### NASDAQ 100



Source YCharts



## S&P MidCap 400







## MSCI EAFE TR USD (Foreign Developed)





## MSCI EM TR USD (Emerging Markets)





Source YCharts

## MSCI ACWI Ex USA TR USD (Foreign Dev & EM)





### S&P GSCI (Broad-Based Commodities)



Source YCharts

## WTI Crude Oil Q4 & 2022 Return



Source Koyfin.com

#### Gold Price Q4 & 2022 Return



Source Koyfin.com

**BBgBarc US Agg Bond** 



## BBgBarc US T-Bill 1-3 Mon





Source YCharts

## ICE US T-Bond 7-10 Year



# BBgBarc US MBS (Mortgage-backed)









## BBgBarc US Corporate Invest Grade



Source YCharts



## BBgBarc US Corporate High Yield

# **Other Citations**

### Sector Performance Q4 2022



### Sector Performance Full Year





## Value vs. Growth Full Year





#### Major Indices Q4



# Major Indices Full Year



## U.S. ISM Manufacturing PMI



# U.S. ISM Services Prices Paid Index



# Consumer Price Index Y/Y



|