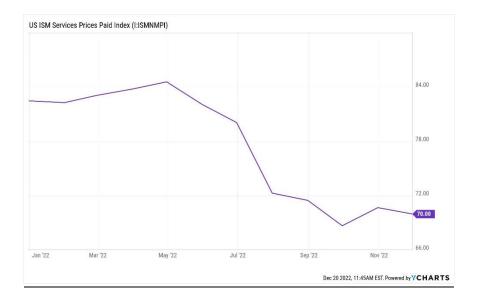

ign Developed)





## MSCI EM TR USD (Emerging Markets)





Source YCharts

## MSCI ACWI Ex USA TR USD (Foreign Dev & EM)





### S&P GSCI (Broad-Based Commodities)



Source YCharts

## WTI Crude Oil Q4 & 2022 Return



Source Koyfin.com

#### Gold Price Q4 & 2022 Return



Source Koyfin.com

**BBgBarc US Agg Bond** 



## BBgBarc US T-Bill 1-3 Mon





Source YCharts

## ICE US T-Bond 7-10 Year



# BBgBarc US MBS (Mortgage-backed)









## BBgBarc US Corporate Invest Grade



Source YCharts



## BBgBarc US Corporate High Yield

# **Other Citations**

### Sector Performance Q4 2022



### Sector Performance Full Year





## Value vs. Growth Full Year





#### Major Indices Q4



# Major Indices Full Year



## U.S. ISM Manufacturing PMI



# U.S. ISM Services Prices Paid Index



# Consumer Price Index Y/Y



|