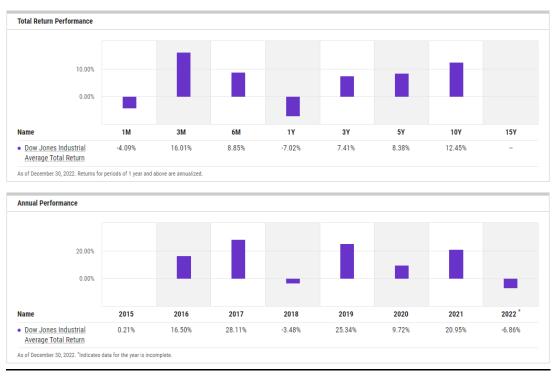

# **Return Documentation**

<u>S&P 500</u>



Source YCharts





#### NASDAQ 100



Source YCharts



## S&P MidCap 400







## MSCI EAFE TR USD (Foreign Developed)





## MSCI EM TR USD (Emerging Markets)





Source YCharts

## MSCI ACWI Ex USA TR USD (Foreign Dev & EM)





### S&P GSCI (Broad-Based Commodities)



Source YCharts

## WTI Crude Oil Q4 & 2022 Return



Source Koyfin.com

#### Gold Price Q4 & 2022 Return



Source Koyfin.com

**BBgBarc US Agg Bond** 



## BBgBarc US T-Bill 1-3 Mon





Source YCharts

## ICE US T-Bond 7-10 Year



# BBgBarc US MBS (Mortgage-backed)









## BBgBarc US Corporate Invest Grade



Source YCharts



## BBgBarc US Corporate High Yield

# **Other Citations**

### Sector Performance Q4 2022



### Sector Performance Full Year





## Value vs. Growth Full Year





#### Major Indices Q4



# Major Indi