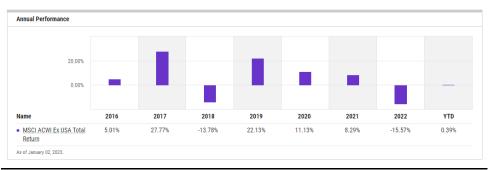

# **Return Documentation**

<u>S&P 500</u>



Source YCharts





#### NASDAQ 100



Source YCharts



## S&P MidCap 400







## MSCI EAFE TR USD (Foreign Developed)





## MSCI EM TR USD (Emerging Markets)





Source YCharts

## MSCI ACWI Ex USA TR USD (Foreign Dev & EM)





### S&P GSCI (Broad-Based Commodities)



Source YCharts

## WTI Crude Oil Q4 & 2022 Return



Source Koyfin.com

#### Gold Price Q4 & 2022 Return



Source Koyfin.com

**BBgBarc US Agg Bond** 



## BBgBarc US T-Bill 1-3 Mon





Source YCharts

## ICE US T-Bond 7-10 Year



# BBgBarc US MBS (Mortgage-backed)









## BBgBarc US Corporate Invest Grade



Source YCharts



## BBgBarc US Corporate High Yield

# **Other Citations**

### Sector Performance Q4 2022



### Sector Performance Full Year





## Value vs. Growth Full Year





#### Major Indices Q4



# Major Indices Full Year



## U.S. ISM Manufacturing PMI



# U.S. ISM Services Prices Paid Index



# Consumer Price Index Y/Y



|