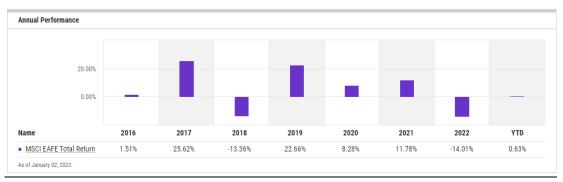

# **Return Documentation**

<u>S&P 500</u>



Source YCharts





#### NASDAQ 100



Source YCharts



## S&P MidCap 400







## MSCI EAFE TR USD (Foreign Developed)





## MSCI EM TR USD (Emerging Markets)





Source YCharts

## MSCI ACWI Ex USA TR USD (Foreign Dev & EM)





### S&P GSCI (Broad-Based Commodities)



Source YCharts

## WTI Crude Oil Q4 & 2022 Return



Source Koyfin.com

#### Gold Price Q4 & 2022 Return



Source Koyfin.com

**BBgBarc US Agg Bond** 



## BBgBarc US T-Bill 1-3 Mon





Source YCharts

## ICE US T-Bond 7-10 Year



# BBgBarc US MBS (Mortgage-backed)









## BBgBarc US Corporate Invest Grade



Source YCharts



## BBgBarc US Corporate High Yield

# **Other Citations**

### Sector Performance Q4 2022



### Sector Performance Full Year





## Value vs. Growth Full Year





#### Major Indices Q4



# Major Indices Full Year



## U.S. ISM Manufacturing PMI



# U.S. ISM Services Prices Paid Index



# Consumer Price