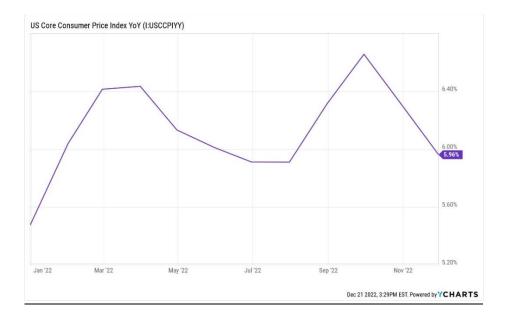

# Consumer Price Index Y/Y

|                                                                                                                                                                                                                                                                                                                                                                                                                                                                                                                                                                                                                                                                                                                                                                                                                                                                                                                                                                                                                                                                                                                                                                                                                                                                                                                                                                                                                                                                                                                    | -                                                                                     |                                                                                                                                                                      |                                                                                        |
|--------------------------------------------------------------------------------------------------------------------------------------------------------------------------------------------------------------------------------------------------------------------------------------------------------------------------------------------------------------------------------------------------------------------------------------------------------------------------------------------------------------------------------------------------------------------------------------------------------------------------------------------------------------------------------------------------------------------------------------------------------------------------------------------------------------------------------------------------------------------------------------------------------------------------------------------------------------------------------------------------------------------------------------------------------------------------------------------------------------------------------------------------------------------------------------------------------------------------------------------------------------------------------------------------------------------------------------------------------------------------------------------------------------------------------------------------------------------------------------------------------------------|---------------------------------------------------------------------------------------|----------------------------------------------------------------------------------------------------------------------------------------------------------------------|----------------------------------------------------------------------------------------|
| &P 500 Annual Total Return                                                                                                                                                                                                                                                                                                                                                                                                                                                                                                                                                                                                                                                                                                                                                                                                                                                                                                                                                                                                                                                                                                                                                                                                                                                                                                                                                                                                                                                                                         |                                                                                       |                                                                                                                                                                      |                                                                                        |
| .71% for 2021                                                                                                                                                                                                                                                                                                                                                                                                                                                                                                                                                                                                                                                                                                                                                                                                                                                                                                                                                                                                                                                                                                                                                                                                                                                                                                                                                                                                                                                                                                      |                                                                                       |                                                                                                                                                                      |                                                                                        |
| Overview Interactive Chart                                                                                                                                                                                                                                                                                                                                                                                                                                                                                                                                                                                                                                                                                                                                                                                                                                                                                                                                                                                                                                                                                                                                                                                                                                                                                                                                                                                                                                                                                         |                                                                                       |                                                                                                                                                                      |                                                                                        |
| 1                                                                                                                                                                                                                                                                                                                                                                                                                                                                                                                                                                                                                                                                                                                                                                                                                                                                                                                                                                                                                                                                                                                                                                                                                                                                                                                                                                                                                                                                                                                  |                                                                                       |                                                                                                                                                                      |                                                                                        |
| Level Chart                                                                                                                                                                                                                                                                                                                                                                                                                                                                                                                                                                                                                                                                                                                                                                                                                                                                                                                                                                                                                                                                                                                                                                                                                                                                                                                                                                                                                                                                                                        |                                                                                       |                                                                                                                                                                      | VIEW FULL CHA                                                                          |
| 1D 5D 1M 3M 6M YTD 1Y 3Y 5Y 10Y MAX                                                                                                                                                                                                                                                                                                                                                                                                                                                                                                                                                                                                                                                                                                                                                                                                                                                                                                                                                                                                                                                                                                                                                                                                                                                                                                                                                                                                                                                                                |                                                                                       |                                                                                                                                                                      |                                                                                        |
|                                                                                                                                                                                                                                                                                                                                                                                                                                                                                                                                                                                                                                                                                                                                                                                                                                                                                                                                                                                                                                                                                                                                                                                                                                                                                                                                                                                                                                                                                                                    |                                                                                       |                                                                                                                                                                      | 30.00%                                                                                 |
|                                                                                                                                                                                                                                                                                                                                                                                                                                                                                                                                                                                                                                                                                                                                                                                                                                                                                                                                                                                                                                                                                                                                                                                                                                                                                                                                                                                                                                                                                                                    |                                                                                       |                                                                                                                                                                      |                                                                                        |
|                                                                                                                                                                                                                                                                                                                                                                                                                                                                                                                                                                                                                                                                                                                                                                                                                                                                                                                                                                                                                                                                                                                                                                                                                                                                                                                                                                                                                                                                                                                    |                                                                                       |                                                                                                                                                                      | 29.00%                                                                                 |
|                                                                                                                                                                                                                                                                                                                                                                                                                                                                                                                                                                                                                                                                                                                                                                                                                                                                                                                                                                                                                                                                                                                                                                                                                                                                                                                                                                                                                                                                                                                    | •                                                                                     |                                                                                                                                                                      | 28.71%                                                                                 |
|                                                                                                                                                                                                                                                                                                                                                                                                                                                                                                                                                                                                                                                                                                                                                                                                                                                                                                                                                                                                                                                                                                                                                                                                                                                                                                                                                                                                                                                                                                                    |                                                                                       |                                                                                                                                                                      | 28.00%                                                                                 |
|                                                                                                                                                                                                                                                                                                                                                                                                                                                                                                                                                                                                                                                                                                                                                                                                                                                                                                                                                                                                                                                                                                                                                                                                                                                                                                                                                                                                                                                                                                                    |                                                                                       |                                                                                                                                                                      | 27.00%                                                                                 |
|                                                                                                                                                                                                                                                                                                                                                                                                                                                                                                                                                                                                                                                                                                                                                                                                                                                                                                                                                                                                                                                                                                                                                                                                                                                                                                                                                                                                                                                                                                                    | DEC 31                                                                                |                                                                                                                                                                      |                                                                                        |
|                                                                                                                                                                                                                                                                                                                                                                                                                                                                                                                                                                                                                                                                                                                                                                                                                                                                                                                                                                                                                                                                                                                                                                                                                                                                                                                                                                                                                                                                                                                    |                                                                                       |                                                                                                                                                                      |                                                                                        |
|                                                                                                                                                                                                                                                                                                                                                                                                                                                                                                                                                                                                                                                                                                                                                                                                                                                                                                                                                                                                                                                                                                                                                                                                                                                                                                                                                                                                                                                                                                                    |                                                                                       |                                                                                                                                                                      |                                                                                        |
| Historical Data                                                                                                                                                                                                                                                                                                                                                                                                                                                                                                                                                                                                                                                                                                                                                                                                                                                                                                                                                                                                                                                                                                                                                                                                                                                                                                                                                                                                                                                                                                    |                                                                                       |                                                                                                                                                                      |                                                                                        |
| Historical Data Date Alkige 12/31/1998 12/31/2021                                                                                                                                                                                                                                                                                                                                                                                                                                                                                                                                                                                                                                                                                                                                                                                                                                                                                                                                                                                                                                                                                                                                                                                                                                                                                                                                                                                                                                                                  |                                                                                       |                                                                                                                                                                      | L <sup>⊅</sup> EXPORT                                                                  |
| DATE RANGE 12/31/1998 12/31/2021                                                                                                                                                                                                                                                                                                                                                                                                                                                                                                                                                                                                                                                                                                                                                                                                                                                                                                                                                                                                                                                                                                                                                                                                                                                                                                                                                                                                                                                                                   |                                                                                       |                                                                                                                                                                      | L <sup>#</sup> EXPORT                                                                  |
|                                                                                                                                                                                                                                                                                                                                                                                                                                                                                                                                                                                                                                                                                                                                                                                                                                                                                                                                                                                                                                                                                                                                                                                                                                                                                                                                                                                                                                                                                                                    | Value                                                                                 | Date                                                                                                                                                                 | L <sup>™</sup> EXPORT                                                                  |
| DATE RANGE 12/31/1998 12/31/2021<br>Viewing 1 of 1   FIRST   PREV   NEXT   LAST<br>Date                                                                                                                                                                                                                                                                                                                                                                                                                                                                                                                                                                                                                                                                                                                                                                                                                                                                                                                                                                                                                                                                                                                                                                                                                                                                                                                                                                                                                            |                                                                                       |                                                                                                                                                                      | Value                                                                                  |
| DATE RANGE 12/31/1998 12/31/2021                                                                                                                                                                                                                                                                                                                                                                                                                                                                                                                                                                                                                                                                                                                                                                                                                                                                                                                                                                                                                                                                                                                                                                                                                                                                                                                                                                                                                                                                                   | Value<br>28.71%<br>18.40%                                                             | Date<br>December 31, 2009<br>December 31, 2009                                                                                                                       |                                                                                        |
| DATE RANGE 12/31/1998 12/31/2021<br>Viewing 1 of 1   FIRST   PREV   NEXT   LAST<br>Date<br>December 31, 2021                                                                                                                                                                                                                                                                                                                                                                                                                                                                                                                                                                                                                                                                                                                                                                                                                                                                                                                                                                                                                                                                                                                                                                                                                                                                                                                                                                                                       | 28.71%                                                                                | December 31, 2009                                                                                                                                                    | Value<br>26.461                                                                        |
| DATE RANGE 12/31/1998 12/31/2021<br>Viewing 1 of 1 FIRST PREV NEXT LAST<br>Date<br>December 31, 2021<br>December 31, 2020                                                                                                                                                                                                                                                                                                                                                                                                                                                                                                                                                                                                                                                                                                                                                                                                                                                                                                                                                                                                                                                                                                                                                                                                                                                                                                                                                                                          | 28.71%<br>18.40%                                                                      | December 31, 2009<br>December 31, 2008                                                                                                                               | Valu<br>26.46*<br>-37.00*                                                              |
| DATE RANGE         12/31/1998         12/31/2021           Viewing 1 of 1         FIRST         PREV         NEXT         LAST           Date                                                                                                                                                                                                                                                                                                                                                                                                                                                                                                                                                                                                                                                                                                                                                                                                                                                                                                                                                                                                                                                                                                                                                                                                                                                                                                                                                                      | 28.71%<br>18.40%<br>31.49%                                                            | December 31, 2009<br>December 31, 2008<br>December 31, 2007                                                                                                          | Value<br>26.46 <sup>1</sup><br>-37.00 <sup>1</sup><br>5.49 <sup>1</sup>                |
| DATE RANGE         12/31/1998         12/31/2021           Viewing 1 of 1         PRST         PREV         NEXT         LAST           Date                                                                                                                                                                                                                                                                                                                                                                                                                                                                                                                                                                                                                                                                                                                                                                                                                                                                                                                                                                                                                                                                                                                                                                                                                                                                                                                                                                       | 28.71%<br>18.40%<br>31.49%<br>-4.38%                                                  | December 31, 2009<br>December 31, 2008<br>December 31, 2007<br>December 31, 2006                                                                                     | Valu<br>26.46°<br>-37.00°<br>5.49°<br>15.79°                                           |
| DATE RANGE         12/31/1998         12/31/2021           Viewing 1 of 1         FIRST         PREV         NEXT         LAST           Date                                                                                                                                                                                                                                                                                                                                                                                                                                                                                                                                                                                                                                                                                                                                                                                                                                                                                                                                                                                                                                                                                                                                                                                                                                                                                                                                                                      | 28.71%<br>18.40%<br>31.49%<br>-4.38%<br>21.83%                                        | December 31, 2009<br>December 31, 2008<br>December 31, 2007<br>December 31, 2006<br>December 31, 2005                                                                | Value<br>26.465<br>-37.005<br>5.495<br>15.795<br>4.915                                 |
| DATE BANGE         12/31/1998         12/31/2021           Viewing 1 of 1         FIRST         PREV         NEXT         LAST           Date         December 31, 2021         December 31, 2019         December 31, 2019         December 31, 2018         December 31, 2017         December 31, 2016         December | 28.71%<br>18.40%<br>31.49%<br>-4.38%<br>21.83%<br>11.96%                              | December 31, 2009<br>December 31, 2008<br>December 31, 2007<br>December 31, 2005<br>December 31, 2005                                                                | Value<br>26.461<br>-37.001<br>5.491<br>15.791<br>4.911<br>10.881                       |
| DATE BANGE 12/31/1998 12/31/2021<br>Viewing 1 of 1 RRST PREV NEXT LAST<br>Date<br>December 31, 2021<br>December 31, 2020<br>December 31, 2010<br>December 31, 2017<br>December 31, 2015                                                                                                                                                                                                                                                                                                                                                                                                                                                                                                                                                                                                                                                                                                                                                                                                                                                                                                                                                                                                                                                                                                                                                                                                                                                                                                                            | 28.71%<br>18.40%<br>31.49%<br>-4.38%<br>21.83%<br>11.96%<br>1.38%                     | December 31, 2009<br>December 31, 2008<br>December 31, 2007<br>December 31, 2005<br>December 31, 2004<br>December 31, 2004                                           | Value<br>26.461<br>-37.001<br>5.491<br>15.791<br>4.911<br>10.881<br>28.681             |
| DATE RANGE         12/31/1998         12/31/2021           Viewing 1 of 1         FIRST         PREV         NEXT         LAST           Date         December 31, 2021         December 31, 2020         December 31, 2019         December 31, 2019         December 31, 2019         December 31, 2016         December 31, 2016         December 31, 2015         December 31, 2015         December 31, 2014         December | 28.71%<br>18.40%<br>31.49%<br>-4.38%<br>21.83%<br>11.96%<br>1.38%<br>13.69%           | December 31, 2009<br>December 31, 2008<br>December 31, 2007<br>December 31, 2005<br>December 31, 2005<br>December 31, 2004<br>December 31, 2003<br>December 31, 2002 | Value<br>26.46*<br>-37.00*<br>5.49*<br>15.79*<br>4.91*<br>10.88*<br>28.68*<br>-22.10*  |
| DATE RANGE         12/31/1998         12/31/2021           Viewing 1 of 1         FIRST         PREV         NEXT         LAST           Date                                                                                                                                                                                                                                                                                                                                                                                                                                                                                                                                                                                                                                                                                                                                                                                                                                                                                                                                                                                                                                                                                                                                                                                                                                                                                                                                                                      | 28.71%<br>18.40%<br>31.49%<br>-4.38%<br>21.83%<br>11.96%<br>1.38%<br>13.69%<br>32.39% | December 31, 2009 December 31, 2007 December 31, 2006 December 31, 2006 December 31, 2004 December 31, 2004 December 31, 2002 December 31, 2002 December 31, 2001    | Valu<br>26.46<br>-37.00<br>5.49<br>15.79<br>4.91<br>10.88<br>28.68<br>-22.10<br>-11.89 |